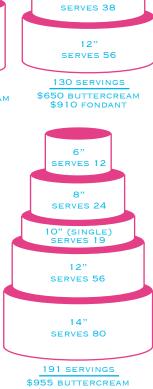

\$1050 BUTTERCREAM

\$1470 FONDANT

\$1344 FONDANT

\$580 BUTTERCREAM \$168 FONDANT \$812 FONDANT 6" SERVES 12 SERVES 12 10" SERVES 38 SERVES 38 50 SERVINGS \$250 BUTTERCREAM \$350 FONDANT SERVES 80 130 SERVINGS 6" \$650 BUTTERCREAM SERVES 12 \$910 FONDANT