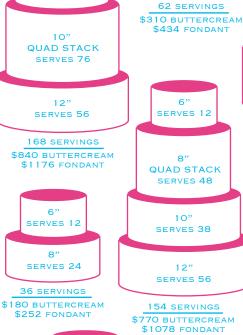

\$1050 BUTTERCREAM

\$1470 FONDANT

\$1344 FONDANT

\$580 BUTTERCREAM \$168 FONDANT \$812 FONDANT 6" SERVES 12 SERVES 12 10" SERVES 38 SERVES 38 50 SERVINGS \$250 BUTTERCREAM \$350 FONDANT SERVES 80 130 SERVINGS 6" \$650 BUTTERCREAM SERVES 12 \$910 FONDANT

SERVES 24

10"

\$1337 FONDANT