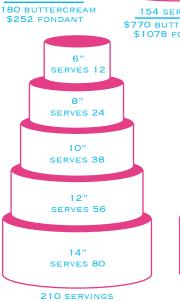

\$1050 BUTTERCREAM

\$1470 FONDANT

\$1344 FONDANT

\$580 BUTTERCREAM \$168 FONDANT \$812 FONDANT 6" SERVES 12 SERVES 12 10" SERVES 38 SERVES 38 50 SERVINGS \$250 BUTTERCREAM \$350 FONDANT SERVES 80 130 SERVINGS 6" \$650 BUTTERCREAM SERVES 12 \$910 FONDANT