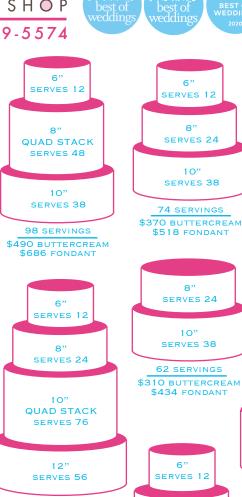

8"

10'

8"

10"

6"

SERVES 12

8"

QUAD STACK

SERVES 48

12"

SERVES 56

116 SERVINGS

6"

10"

14"

6"

SERVES 12

QUAD STACK

SERVES 48

60 SERVINGS

\$35 FONDANT

6"

SERVES 12

12 SERVINGS

\$60 BUTTERCREAM

8"

SERVES 24

24 SERVINGS

\$120 BUTTERCREAM