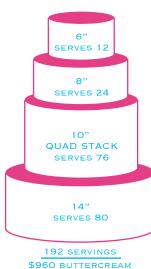

\$1050 BUTTERCREAM

\$1470 FONDANT

\$1344 FONDANT

\$580 BUTTERCREAM \$168 FONDANT \$812 FONDANT 6" SERVES 12 SERVES 12 10" SERVES 38 SERVES 38 50 SERVINGS \$250 BUTTERCREAM \$350 FONDANT SERVES 80 130 SERVINGS 6" \$650 BUTTERCREAM SERVES 12 \$910 FONDANT