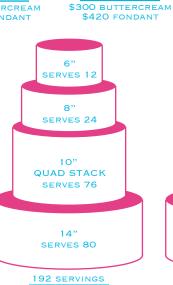

\$1050 BUTTERCREAM

\$1470 FONDANT

\$1344 FONDANT

\$580 BUTTERCREAM \$168 FONDANT \$812 FONDANT 6" SERVES 12 SERVES 12 10" SERVES 38 SERVES 38 50 SERVINGS \$250 BUTTERCREAM \$350 FONDANT SERVES 80 130 SERVINGS 6" \$650 BUTTERCREAM SERVES 12 \$910 FONDANT